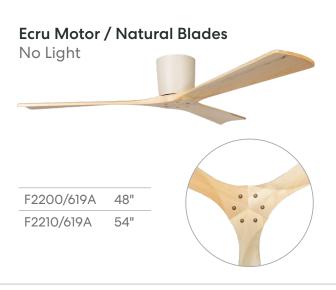

# Part of the EarthFirst **≠** Range

Featuring FSC® 100% Certified solid timber blades & Bio-based plastic motor housing with a unique 'Ecru' colour and terrazzo texture.

# **Technical Data**

| Install Location: | Indoor ONLY                 |
|-------------------|-----------------------------|
| Motor Type:       | DC                          |
| Blade Material:   | FSC® Certified Solid Timber |
| Reversible:       | Yes                         |
| Mount Angle:      | Flat Ceilings ONLY          |
| Blade Pitch:      | 12° (Approx)                |
| Timer:            | 1, 4, 8 Hour                |