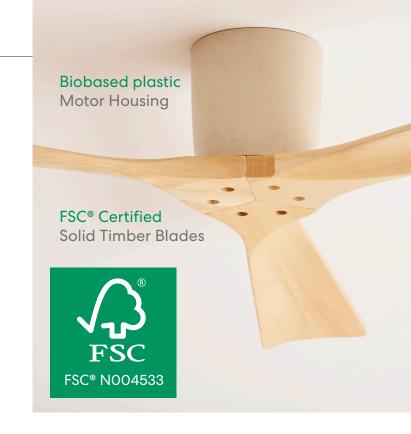

# Part of the EarthFirst **≠** Range

Featuring FSC® 100% Certified solid timber blades & Bio-based plastic motor housing with a unique 'Ecru' colour and terrazzo texture.