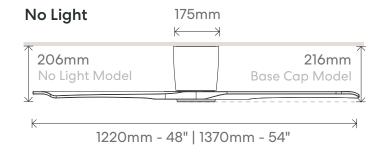

# **Technical Data**

| Install Location: | Indoor ONLY                 |
|-------------------|-----------------------------|
| Motor Type:       | DC                          |
| Blade Material:   | FSC® Certified Solid Timber |
| Reversible:       | Yes                         |
| Mount Angle:      | Flat Ceilings ONLY          |
| Blade Pitch:      | 12° (Approx)                |
| Timer:            | 1, 4, 8 Hour                |