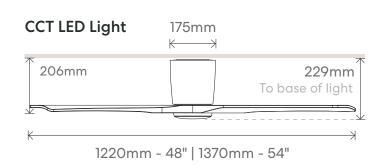

## About the CCT LED Light

Light Type: LED (22w)

Dimmable: Yes (Stepless)

FCSP13-AF003 User Replaceable LED Light Panel. Plug in LED panel can be replaced without an electrician.

CCT & Dimming level memory, turn your fan off / on and the same light settings will be retained