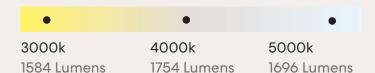

## About the CCT LED Light

Light Type: LED (22w)

Dimmable: Yes (Stepless)

FCSP13-AF003 User Replaceable LED Light Panel. Plug in LED panel can be replaced without an electrician.

CCT & Dimming level memory, turn your fan off / on and the same light settings will be retained