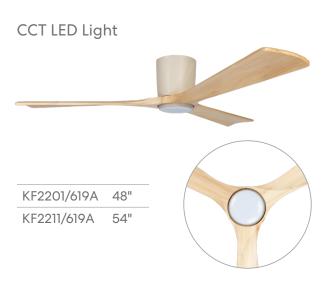

## About the CCT LED Light

Light Type: LED (22w)

Dimmable: Yes (Stepless)

FCSP13-AF003 User Replaceable LED Light Panel. Plug in LED panel can be replaced without an electrician.

CCT & Dimming level memory, turn your fan off / on and the same light settings will be retained