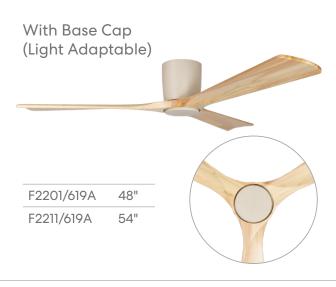

# Part of the EarthFirst **≠** Range

Featuring FSC® 100% Certified solid timber blades & Bio-based plastic motor housing with a unique 'Ecru' colour and terrazzo texture.

# **Technical Data**

| Install Location: | Indoor ONLY                 |
|-------------------|-----------------------------|
| Motor Type:       | DC                          |
| Blade Material:   | FSC® Certified Solid Timber |
| Reversible:       | Yes                         |
| Mount Angle:      | Flat Ceilings ONLY          |
| Blade Pitch:      | 12° (Approx)                |
| Timer:            | 1, 4, 8 Hour                |