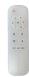

Elegant, flowing design with only 180mm from ceiling to lowest point.







White CCT LED Light Kit F01501/100A



Black CCT LED Light Kit F01501/200A



## **Technical Data**

| Install Location: | Indoor ONLY        |
|-------------------|--------------------|
| Motor Type:       | DC                 |
| Blade Material:   | ABS Plastic        |
| Reversible:       | Yes                |
| Mount Angle:      | Flat Ceilings ONLY |
| Blade Pitch:      | 13° (Approx)       |
| Timer:            | 1, 4, 8 Hour       |

## Remote



Supplied with remote control

Remote frequency 433 MHz

## Performance

| Speed | Wattage | RPM | Airflow |
|-------|---------|-----|---------|
| 1     | 2       | 60  | 3,919   |
| 2     | 3       | 90  | 5,936   |
| 3     | 7       | 120 | 8,391   |
| 4     | 12      | 150 | 8,947   |
| 5     | 20      | 180 | 11,354  |
| 6     | 31      | 210 | 13,386  |
|       |         |     |         |

## About the CCT LED Light

| •            | •            | •            |
|--------------|--------------|--------------|
| <b>3000k</b> | <b>4000k</b> | <b>5000k</b> |
| 2291 Lumens  | 2588 Lumens  | 2506 Lumens  |



| Light Type:                                                                       | LED (22w) |  |
|--------------------------------------------------------------------------------