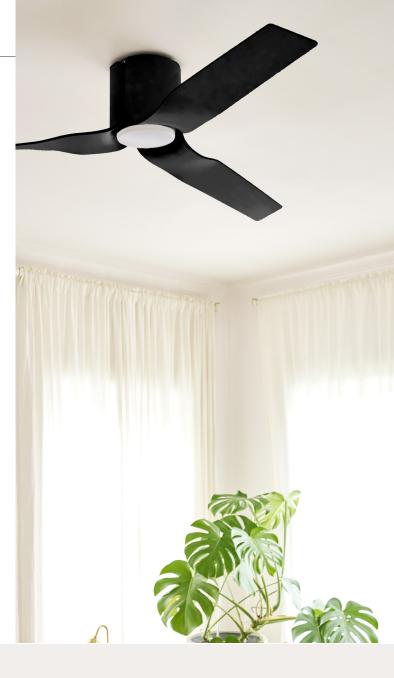

Elegant, flowing design with only 180mm from ceiling to lowest point.

White CCT LED Light Kit F01501/100A

Black CCT LED Light Kit F01501/200A

## **Technical Data**

| Install Location: | Indoor ONLY        |
|-------------------|--------------------|
| Motor Type:       | DC                 |
| Blade Material:   | ABS Plastic        |
| Reversible:       | Yes                |
| Mount Angle:      | Flat Ceilings ONLY |
| Blade Pitch:      | 13° (Approx)       |
| Timer:            | 1, 4, 8 Hour       |