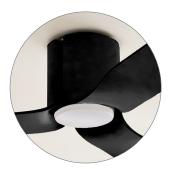

Elegant, flowing design with only 180mm from ceiling to lowest point.

White CCT LED Light Kit F01501/100A

Black CCT LED Light Kit F01501/200A

| Light Type:                                                                       | LED (22w) |  |
|-----------------------------------------------------------------------------------|-----------|--|
| Dimmable:                                                                         | Yes       |  |
| <b>SP13-AF003 -</b> User Replaceable LED<br>Light Panel. Plug in LED panel can be |           |  |

replaced without an electrician.

CCT & Dimming level memory, turn your fan off / on and the same light settings will be retained