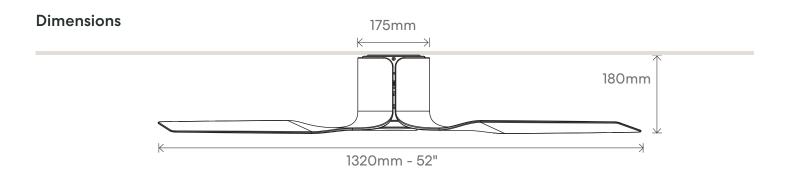

Elegant, flowing design with only 180mm from ceiling to lowest point.

White CCT LED Light Kit F01501/100A

Black CCT LED Light Kit F01501/200A