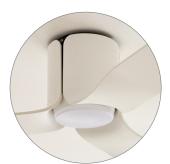

Elegant, flowing design with only 180mm from ceiling to lowest point.

White CCT LED Light Kit F01501/100A

Black CCT LED Light Kit F01501/200A

| Light Type:                                                                       | LED (22w) |  |
|-----------------------------------------------------------------------------------|-----------|--|
| Dimmable:                                                                         | Yes       |  |
| <b>SP13-AF003 -</b> User Replaceable LED<br>Light Panel. Plug in LED panel can be |           |  |

replaced without an electrician.

CCT & Dimming level memory, turn your fan off / on and the same light settings will be retained