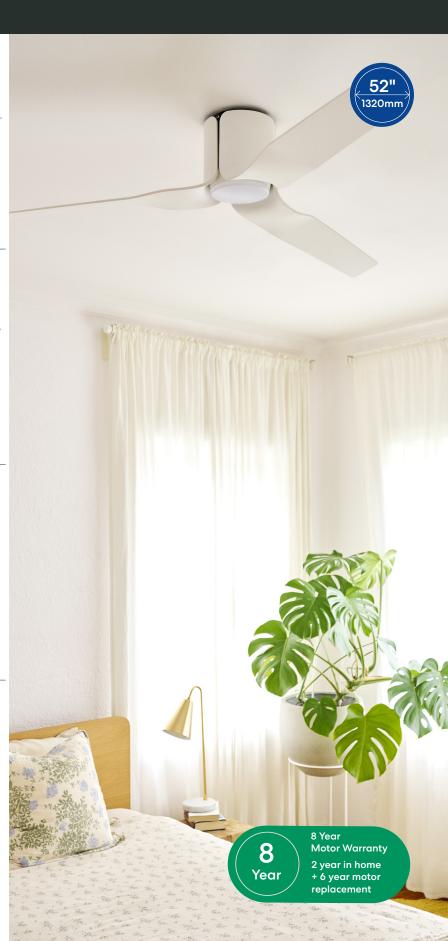

Elegant, flowing design with only 180mm from ceiling to lowest point.

White CCT LED Light Kit F01501/100A

Black CCT LED Light Kit F01501/200A

## **Technical Data**

| Install Location: | Indoor ONLY        |
|-------------------|--------------------|
| Motor Type:       | DC                 |
| Blade Material:   | ABS Plastic        |
| Reversible:       | Yes                |
| Mount Angle:      | Flat Ceilings ONLY |
| Blade Pitch:      | 13° (Approx)       |
| Timer:            | 1, 4, 8 Hour       |