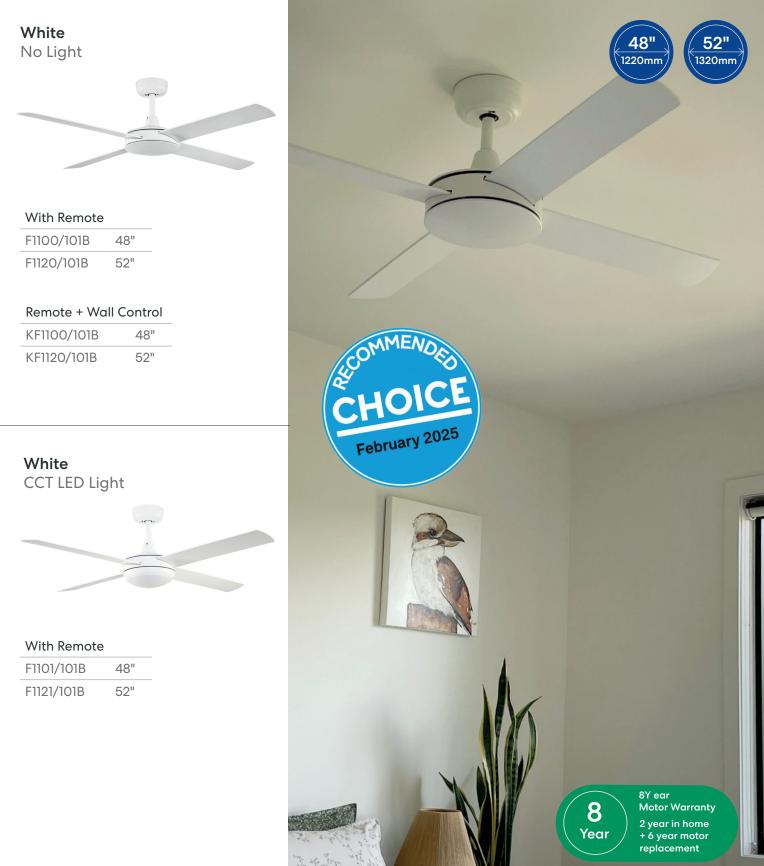

### Remote

Supplied with remote control

Remote frequency 2.4 GHz

Performance 52"

## Remote + Wall Control

No Light Models only

Supplied with wall control & remote that work in tandem