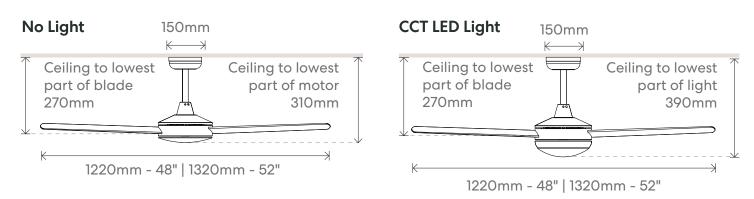

| 7,454                                  |
| 25      | 185                      | 9,202                                  |
| 35      | 215                      | 11,060                                 |
|         | 5<br>7<br>10<br>16<br>25 | 5 60   7 90   10 122   16 151   25 185 |

### About the CCT LED Light

| •           | •           | ٠           |
|-------------|-------------|-------------|
| 3000k       | 4200k       | 5000k       |
| 1300 Lumens | 1600 Lumens | 1500 Lumens |

| Light Type: | LED (18w)      |
|-------------|----------------|
| Dimmable:   | Yes (Stepless) |

**SP13-MK002** User Replaceable LED Light Panel. Plug in LED panel can be replaced without an electrician.



CCT & Dimming level memory, turn your fan off / on and the same light settings will be retained



### **Extension Rods**

### White

| K500M/109A | 900mm  |
|------------|--------|
| K500M/115A | 1500mm |